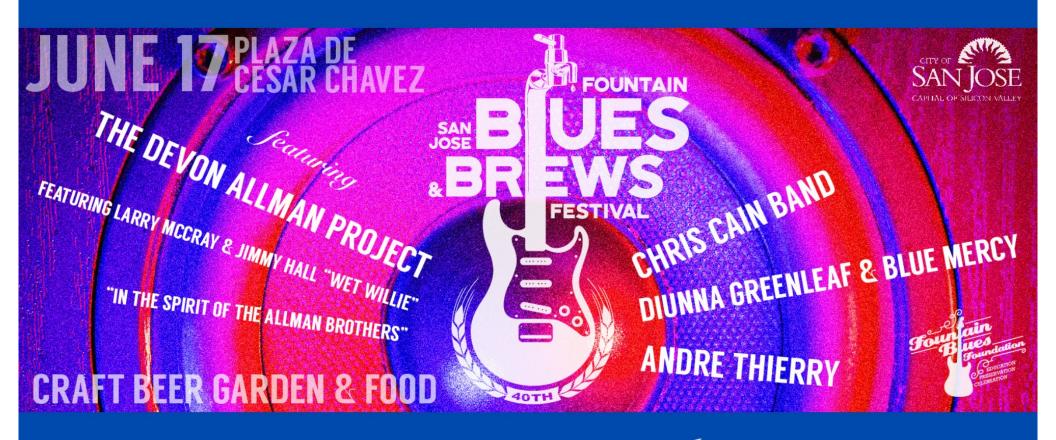

## 40th San Jose Fountain Blues & Brews Festival Sponsorship Opportunities

The annual San Jose Fountain Blues & Brews Festival, held in downtown San Jose since 1981, is the longest running blues festival in the Bay Area showcasing renowned blues, gospel, swing, zydeco, funk, soul, rock and R&B acts. The festival features local foods and over 40 unique brands of beer. This year's festival will be held June 17<sup>th</sup> at Plaza de César Chavez, from noon to 8 and will attract over 2,500 attendees. It's produced by the Fountain Blues Foundation.