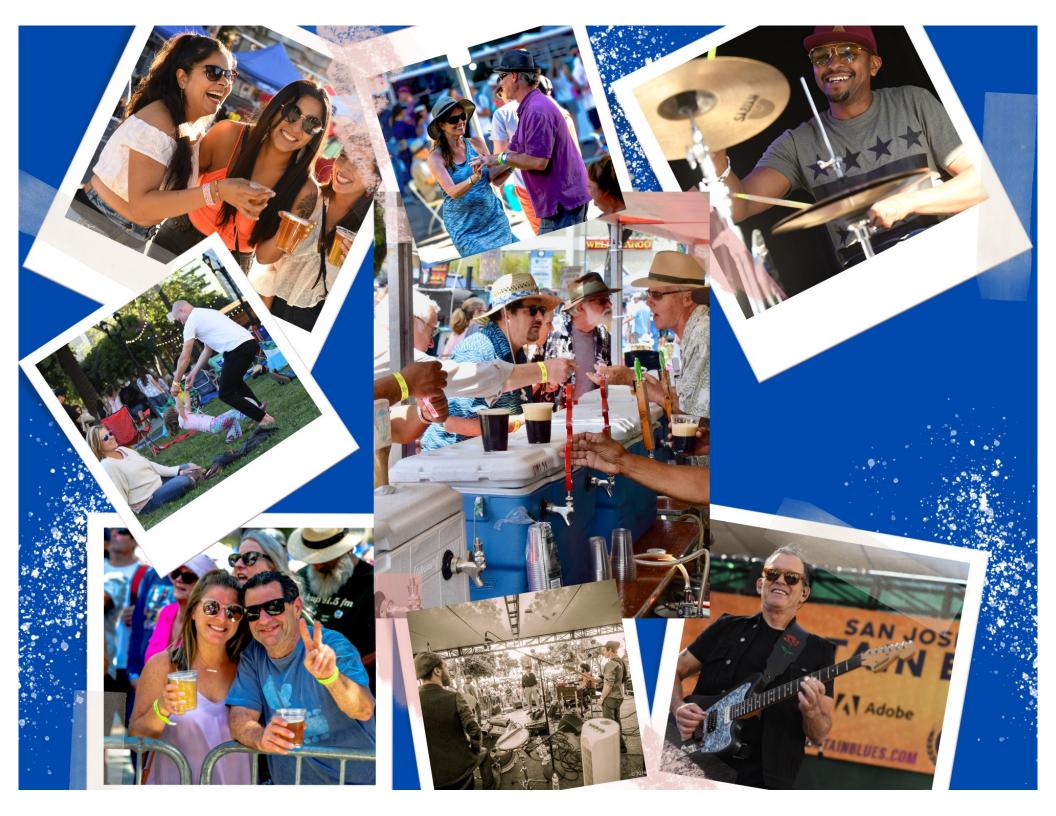

## 40th San Jose Fountain Blues & Brews Festival Sponsorship Opportunities

The annual San Jose Fountain Blues & Brews Festival, held in downtown San Jose since 1981, is the longest running blues festival in the Bay Area showcasing renowned blues, gospel, swing, zydeco, funk, soul, rock and R&B acts. The festival features local foods and over 40 unique brands of beer. This year's festival will be held June 17<sup>th</sup> at Plaza de César Chavez, from noon to 8 and will attract over 2,500 attendees. It's produced by the Fountain Blues Foundation.

The Foundation exists solely for the preservation, education and celebration of the many forms of blues music through scholarship to young musicians and community events held throughout the year. Fountain Blues & Brews Festival and San Jose Blues Week help enhance downtown San Jose's reputation as a live music destination with numerous events leading up to the Festival.