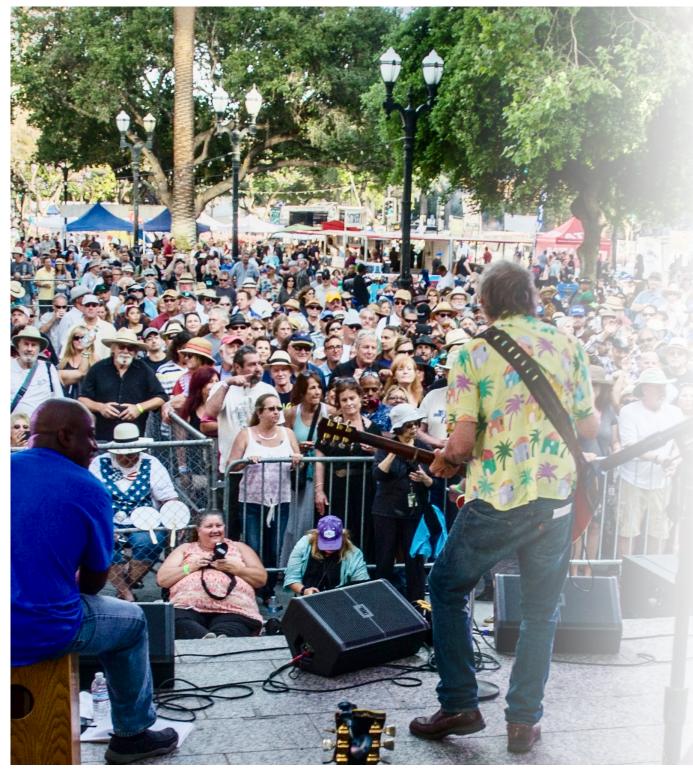

## 40th San Jose Fountain Blues & Brews Festival Sponsorship Opportunities

The annual San Jose Fountain Blues & Brews Festival, held in downtown San Jose since 1981, is the longest running blues festival in the Bay Area showcasing renowned blues, gospel, swing, zydeco, funk, soul, rock and R&B acts. The festival features local foods and over 40 unique brands of beer. This year's festival will be held June 17<sup>th</sup> at Plaza de César Chavez, from noon to 8 and will attract over 2,500 attendees. It's produced by the Fountain Blues Foundation.