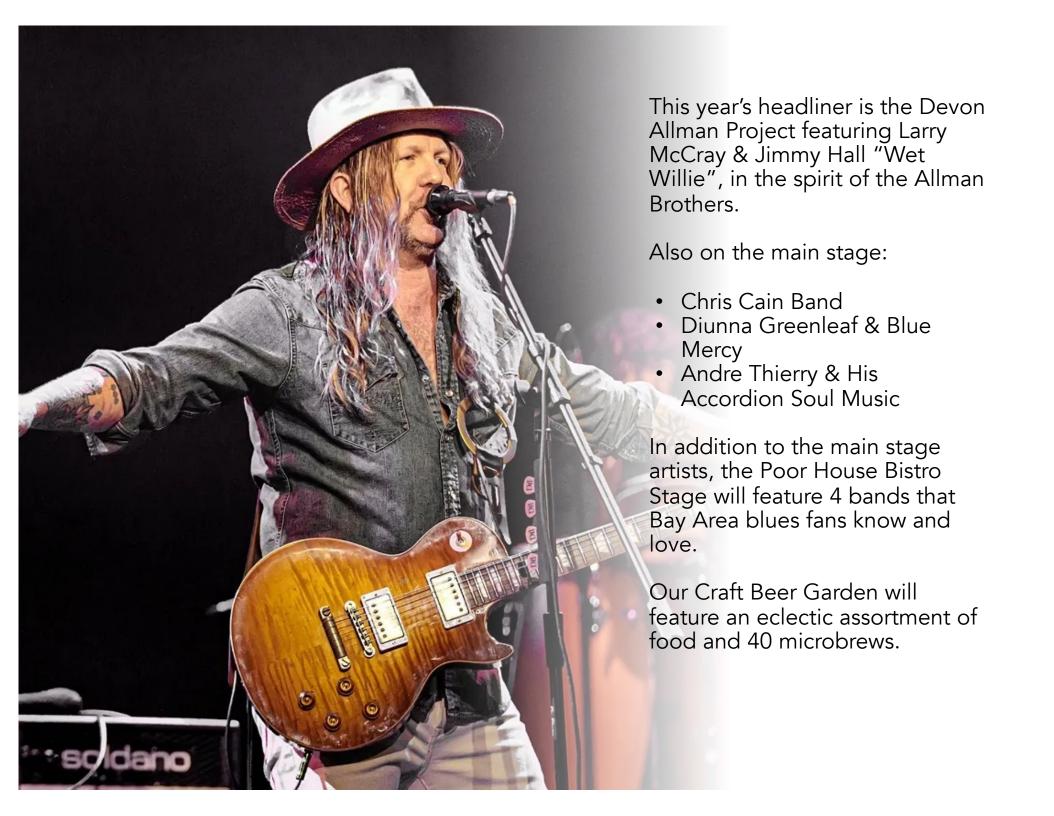

## 40th San Jose Fountain Blues & Brews Festival Sponsorship Opportunities

The annual San Jose Fountain Blues & Brews Festival, held in downtown San Jose since 1981, is the longest running blues festival in the Bay Area showcasing renowned blues, gospel, swing, zydeco, funk, soul, rock and R&B acts. The festival features local foods and over 40 unique brands of beer. This year's festival will be held June 17<sup>th</sup> at Plaza de César Chavez, from noon to 8 and will attract over 2,500 attendees. It's produced by the Fountain Blues Foundation.